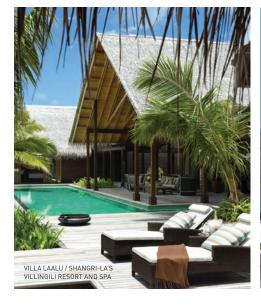

#### Addu Atoll | Maldives

#### SHANGRI-LA'S VILLINGILI RESORT AND SPA

#### **VILLA LAALU**

Square Footage | 10,301

Why We Love It | An exotic art gallery vibe infuses this tropical beach retreat thanks to an exquisite array of wall pieces, artifacts, sculptures and urns adorning its interiors. Nestled amid lush foliage, a timber pool deck faces the turquoise lagoon; indoors, ceilings soar high, bathrooms feature two-person tubs and jetted showers, and a spa pavilion and personal gym offer total privacy.

#### Rate | \$9,900

**Contact |** General Manager Rene D. Egle, 960-689-7888; rene.egle@shangri-la.com; www.shangri-la.com/male/villingiliresort